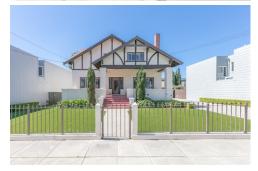

## \$1,800,000

256 Waterville Street is an example of a 1920's style American Craftsman with its deep overhanging roof eaves, exposed rafter tails, and broad covered front porch.

Upon stepping through the front door, you will enter a large living room with an impressive brick fireplace flanked by window seats; another characteristic of a home this style. The spacious dining room is beyond the living room and has two service doors that lead to the kitchen. The kitchen has a