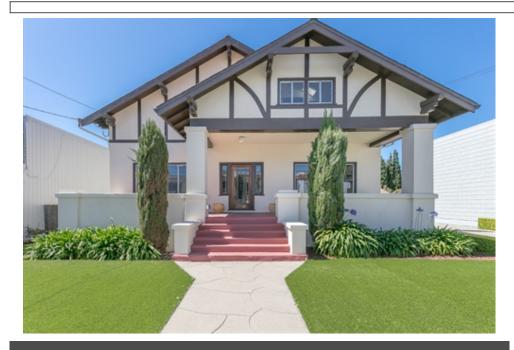

## \$1,800,000

256 Waterville Street is an example of a 1920's style American Craftsman with its deep overhanging roof eaves, exposed rafter tails, and broad covered front porch.

Upon stepping through the front door, you will enter a large living room with an impressive brick fireplace flanked by window seats; another characteristic of a home this style. The spacious dining room is beyond the living room and has two service doors that lead to the kitchen. The kitchen has a